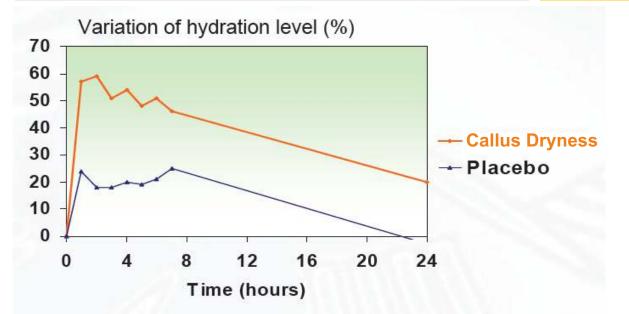

# Demonstration of the moisturising effect of Callus Dryness

Variation of hydration level (%)

Time (hours)

T 7hours: +34% T 24hours: +30%

Efficacy dermatologically tested

Dryness