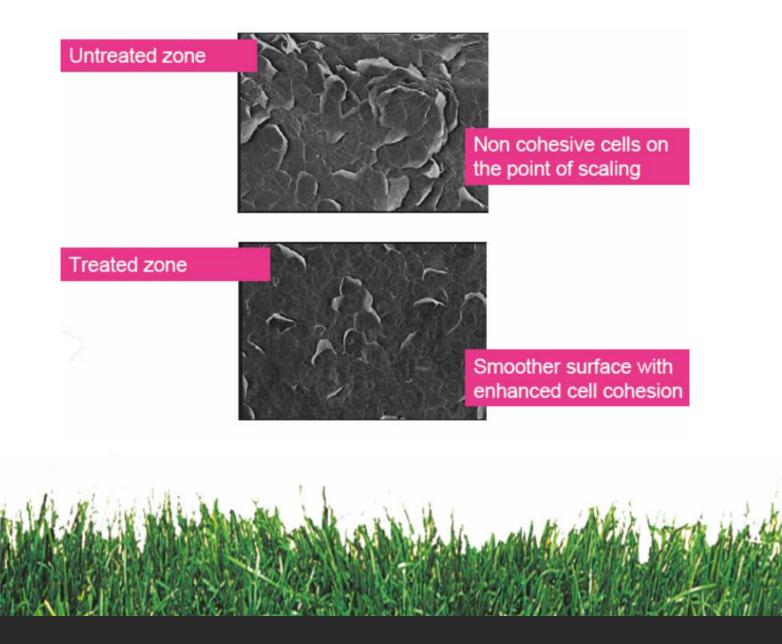

## Demonstration effect of Callus Dryness on cell moisturisation at 24 hours

sederm

Efficacy dermatologically tested

Dryness