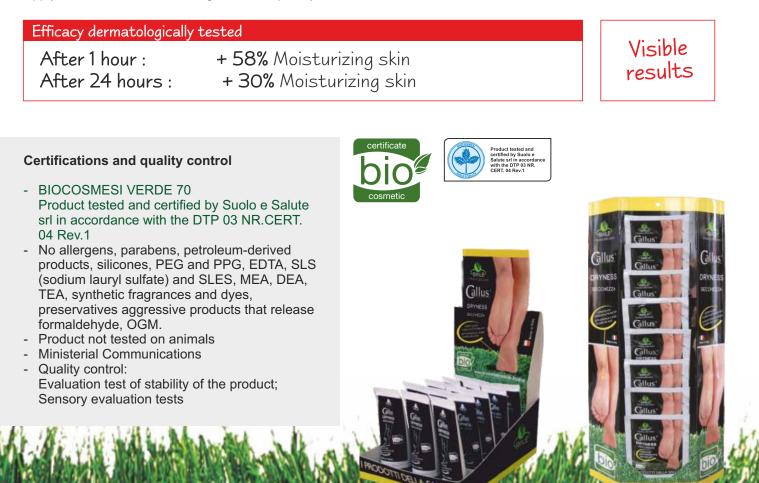

### Efficacy dermatologically tested

## Dryness

- 12 volunteers (between 21 and 60 years old)
- Two applications of Callus Dryness
- Treated leg versus placebo leg against untreated area.
- Corneometry every hour until 7 hours and at 24 hours.

Immediate moisturisation (T1hour) : +57% Moisturisation at 7 hours : +46% Long lasting moisturisation (T24hour) : +20%

Efficacy dermatologically tested

Dryness