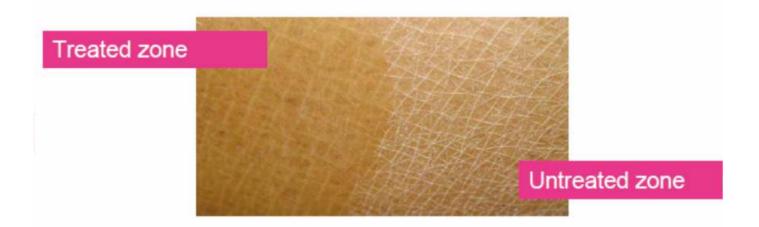

# Visual effect of **Callus Dryness** on immediate moisturisation of the foot skin

→ Immediate moisturisation (T1hour) : +58%